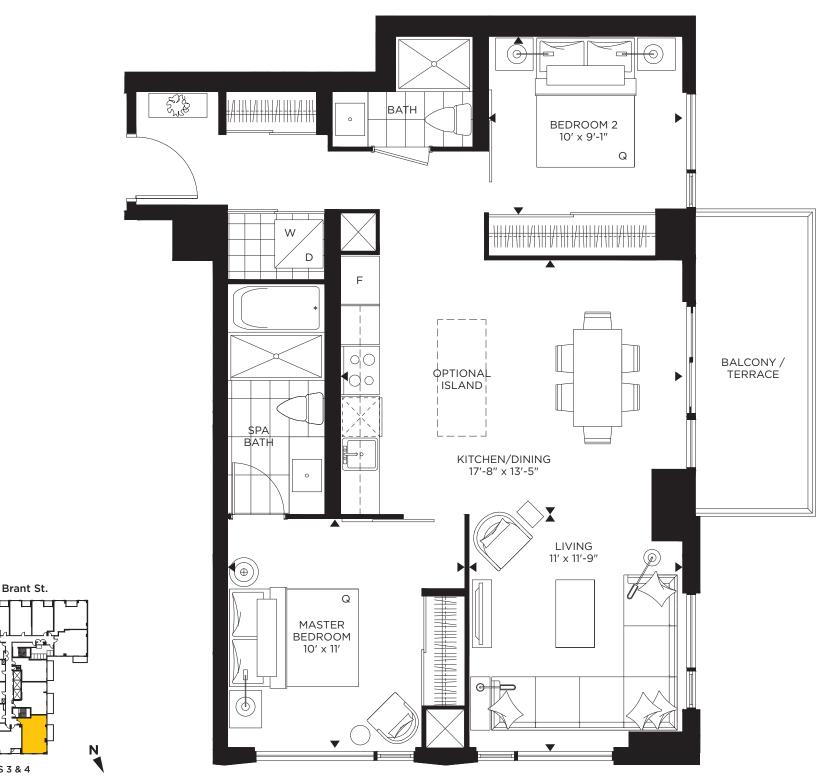

## portfolio 2 BEDROOM + 2 BATH | 967 SQ. FT.

LOFT SUITE: 302\*, 402\*

\*NOTE: SUITE 402 HAS 9'6" CEILINGS. SEE SALES REP FOR DETAILS.

ണ

FLOORS 3 & 4

\*NOTE: SUITE 302 HAS LARGER TERRACE, SEE SALES REP FOR DETAILS.

MOST SRD FLOOR LOFT SUITES FEATURE OUTDOOR TERFACE THAT REQUIRES STEP AND MAY DIFFER FROM PLANS. SEE SALES REP FOR DETAILS. ALL DIMENSIONS ARE APPROXIMATE AND SUBJECT TO NORMAL CONSTRUCTION VARIANCES. DIMENSIONS MAY EXCEED THE USEABLE FLOOR AREA. SIZES AND SPECIFICATIONS SUBJECT TO CHANGE WITHOUT NOTICE. FURNITURE IS DISPLAYED FOR ILLUSTRATION PURPOSES ONLY AND DOES NOT NECESSARILY REFLECT THE ELECTRICAL PLAN FOR THE SUITE. SUITES ARE SOLD UNFURNISHED. E. & O. E.