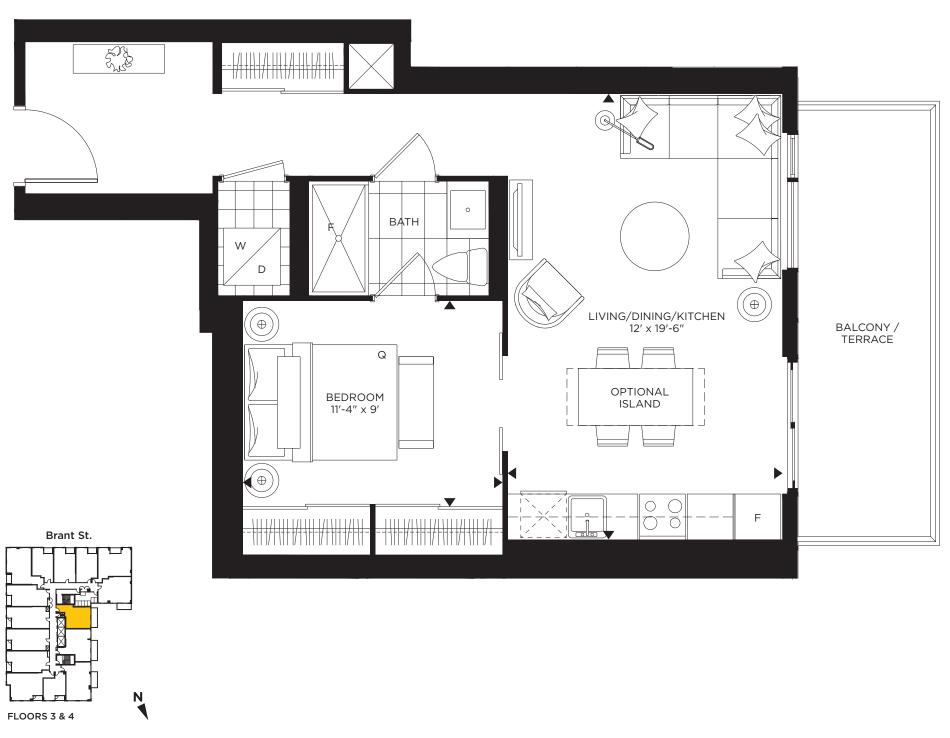

## palette 1BEDROOM + 1BATH | 646 SQ. FT.

LOFT SUITE: 315\*, 415

\*NOTE: SUITE 315 HAS LARGER TERRACE, SEE SALES REP FOR DETAILS.

MOST 3RD FLOOR LOFT SUITES FEATURE OUTDOOR TERRACE THAT REQUIRES STEP AND MAY DIFFER FROM PLANS. SEE SALES REP FOR DETAILS.
ALL DIMENSIONS ARE APPROXIMATE AND SUBJECT TO NORMAL CONSTRUCTION VARIANCES. DIMENSIONS MAY EXCEED THE USEABLE FLOOR AREA. SIZES AND SPECIFICATIONS SUBJECT TO CHANGE WITHOUT NOTICE. FURNITURE IS DISPLAYED FOR ILLUSTRATION PURPOSES ONLY AND DOES NOT NECESSARILY REFLECT THE ELECTRICAL PLAN FOR THE SUITE. SUITES ARE SOLD UNFURNISHED. E. & O. E.