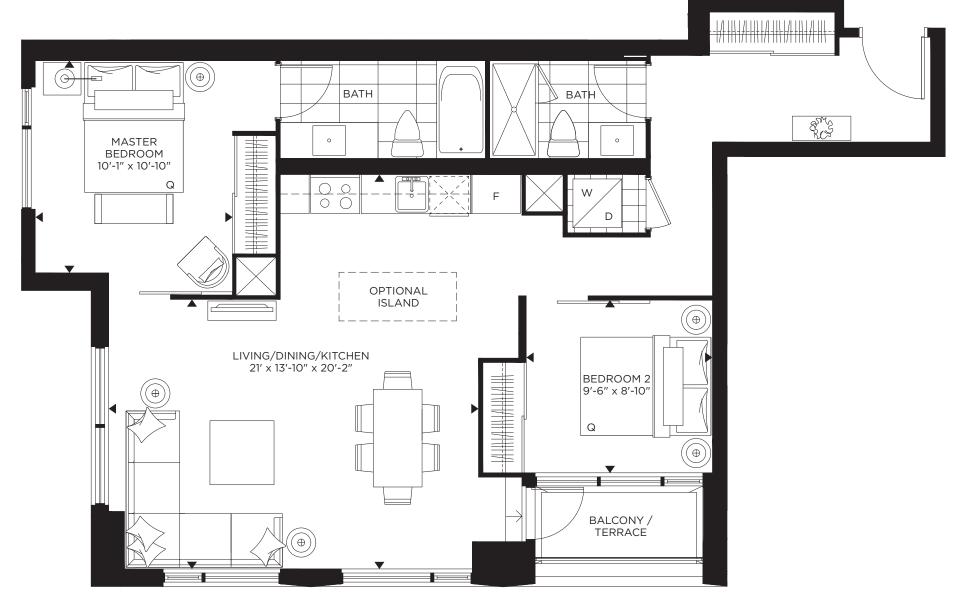

## collage 2 BEDROOM + 2 BATH | 973 SQ. FT.

## LOFT SUITE: 304, 404\*

\*NOTE: SUITE 404 HAS 9'6" CEILINGS. SEE SALES REP FOR DETAILS.

MOST SUCH DEVENDENT OF THE STORE OUTDOOR TERRACE THAT REQUIRES STEP AND MAY DIFFER FROM PLANS. SEE SALES REP FOR DETAILS. ALL DIMENSIONS ARE APPROXIMATE AND SUBJECT TO NORMAL CONSTRUCTION VARIANCES. DIMENSIONS MAY EXCEED THE USEABLE FLOOR AREA. SIZES AND SPECIFICATIONS SUBJECT TO CHANGE WITHOUT NOTICE. FURNITURE IS DISPLAYED FOR ILLUSTRATION PURPOSES ONLY AND DOES NOT NECESSARILY REFLECT THE ELECTRICAL PLAN FOR THE SUITE. SUITES ARE SOLD UNFURNISHED. E. & O. E.